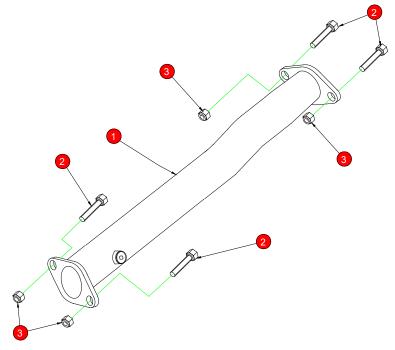

## FITTING INSTRUCTIONS

| D | ock 1 |  |
|---|-------|--|

| CAR   | Ford Mondeo 2.5 Turbo hatchback           | PART NO. | SFDC070                 |
|-------|-------------------------------------------|----------|-------------------------|
| YEAR  | 07-11                                     | FIT KITS | 353 FK                  |
| NOTES | Where not supplied use original fittings. | FEATURES | Pipe diameter:- 70mm/3" |

| NO.          | PART NO.                           | DESCRIPTION            |   |
|--------------|------------------------------------|------------------------|---|
| 1            | 1150FD Catalyst Replacement Pipe 1 |                        | 1 |
| Fit Kit      | Fit Kit                            |                        |   |
| 2            | Z017.10096                         | M10x40mm Hex Head Bolt | 4 |
| 3 Z017.11017 |                                    | M10 Nut                |   |